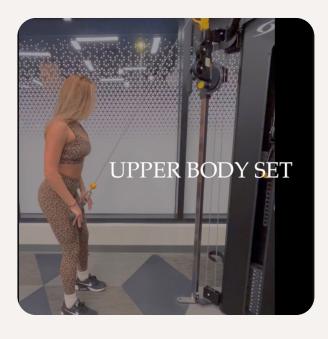

## Personal Trainer and Physical Therapist

Next time you go to the gym try out my upper body set! Make sure to save for later \$\frac{4}{5}\$

Straight arm pull down 10-12 reps Tricep extension 10-12 reps Arnold press 10-12 reps Rows 12-15 reps