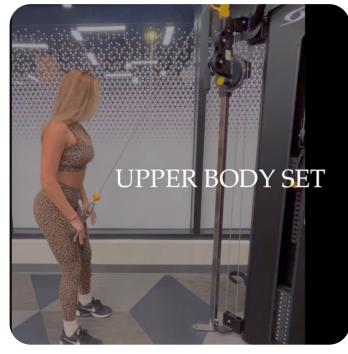

## Personal Trainer and Physical Therapist

Next time you go to the gym try out my upper body set! Make sure to save for later \$\frac{4}{5}\$

Straight arm pull down 10-12 reps Tricep extension 10-12 reps Arnold press 10-12 reps Rows 12-15 reps